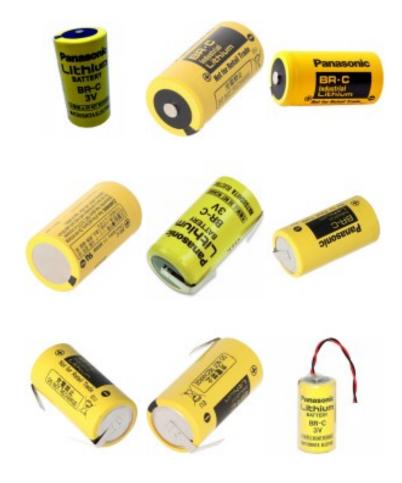

### **Product short description:**

High quality, Battery Model Panasonic Capacity.: 5000mAh Br-c, Brc 3V, 5000 mAh - 15Wh. Our Chemistry.: Lithium products are shipped from Canada Voltage.: 3V using fast reliable carriers including Our Part Number: BR-C number of different configurations. The 15wh BR-C is used in a number of different applications including water meters, Test equipment and PLC machines.

Performance characteristics Item Nominal Voltage (V) 3 Nominal Capacity (mAh) 5000 Continuous Standard Drain (mA) 5 Maximum Pulse Discharge Current (A) - Diameter (mm) 26.0 Thickness (mm) - Height (mm) 50.5 Weight(Approx.) (g) 41 Operating Temperature (°C) -40 - 85 Type BR cylindrical Also Known as BR-C, BR-CE, BRCE, CR23500SE, BR26505, BRC, BR-CSSP IEC - IEC 60086-4 Certified UL 1642 Certified

Type of cell required - : Bare Cell, With Tabs, With 3 Inch Fly Leads, With 6 Inch Fly Leads, Tabs opposite direction each end, With Single PC Pins (Like Axial)