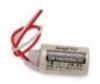

#### **Product attributes:**

Type of cell required - : Bare Cell, With PC Pins - 2 Pin on Negative Terminal - 1 Pin on Postive Terminal, With PC Pins - 2 Pin on Positive Terminal - 1 Pin on Negative Terminal, With Single PC Pins (Like Axial), With Tabs, With 3 Inch Fly Leads, With 6 Inch Fly Leads, With PC Pins - 2 Pin on Negative Terminal - 2 Pin on Postive Terminal, Tabs opposite direction each end