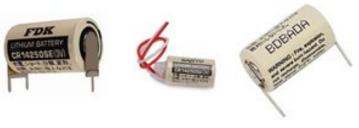

#### **Product attributes:**

Type of cell required - : Bare Cell, With PC Pins - 2 Pin on Negative Terminal - 1 Pin on Postive Terminal, With PC Pins - 2 Pin on Positive Terminal - 1 Pin on Negative Terminal, With Single PC Pins (Like Axial), With Tabs, With 3 Inch Fly Leads, With 6 Inch Fly Leads, With PC Pins - 2 Pin on Negative Terminal - 2 Pin on Postive Terminal, Tabs opposite direction each end