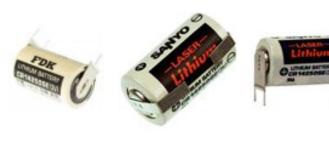

# Battery Model Sanyo / FDK Cr14250se, 1755-bat, Cr1/2aa, Cr14250, Cr14250set 3V, 850 mAh - 2.55Wh

### **Product short description:**

High quality, Battery Model Sanyo / Capacity.: 850mAh Cr14250, Cr14250set 3V, 850 mAh - Voltage.: 3 2.55Wh. Our products are shipped from Our Part Number: CB-CR14250SE Canada using fast reliable carriers Description: Canadian Batteries supplies high quality, detailed our description for more information with regards to this product

#### Product features:

FDK Cr14250se, 1755-bat, Cr1/2aa, Chemistry.: Lithium Manganese Dioxide, Size, 1/2AA

including Canada Post, UPS, & FedEx. Batteries Model Sanyo / Fdk Cr14250se, 1755-bat, product Cr1/2aa, Cr14250, Cr14250set 3v, 850 Mah - 2.55wh