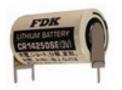

# Battery Model Sanyo / FDK Cr14250se, 1755-bat, Cr1/2aa, Cr14250, Cr14250set 3V, 850 mAh - 2.55Wh

### **Product short description:**

High quality, Battery Model Sanyo / Capacity.: 850mAh Cr14250, Cr14250set 3V, 850 mAh - Voltage.: 3 2.55Wh. Our products are shipped from Our Part Number: CB-CR14250SE Canada using fast reliable carriers Description: Canadian Batteries supplies high quality, detailed our description for more information with regards to this product

#### Product features:

FDK Cr14250se, 1755-bat, Cr1/2aa, Chemistry.: Lithium Manganese Dioxide, Size, 1/2AA

including Canada Post, UPS, & FedEx. Batteries Model Sanyo / Fdk Cr14250se, 1755-bat, product Cr1/2aa, Cr14250, Cr14250set 3v, 850 Mah - 2.55wh