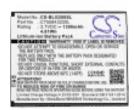

Numbers:- Gross Weight:: 0.056 Kg **Fits Battery** Model

Colour.: Black C7558432201

Ean Code: 4894128133438

We update this list as new information Net Weight.: 0.0308 Kg

product Our Part Number: CS-BLG200SL becomes available. see

detailed Watt Hour.: 4.81Wh description for more

Description: Canadian Batteries supplies high quality. information

Batteries For Blu, S010q, S0250uu, Studio G Hd Lte, Remarks with regards to this product:-

## **Product codes:**

Reference: CS-BLG200SL EAN13: 4894128133438

UPC: -

**Product attributes: Product gallery:** 