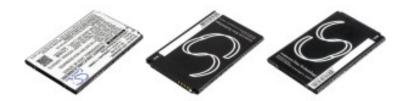

## Battery for Lg, K200, K200ds, K200dsk, L53bg, L53bl, L56vl 3.8V, 1700mAh - 6.46Wh

**Product price:** 

## C\$33.24

| Product short description:                                | Product features:                                      |
|-----------------------------------------------------------|--------------------------------------------------------|
| Here's the latest fitment list                            | Capacity.: 2000mAh                                     |
| Fits Brands:- Lg                                          | Dimensions (mm): 76.48 x 47.90 x 4.15mm                |
| Fits Models:- K200, K200ds, K200dsk,                      | Chemistry.: Li-ion                                     |
| L53bg, L53bl, L56vl, Ls676, Tribute Hd,                   | Voltage.: 3.8V                                         |
| X Style, X1                                               | Gross Weight:: 0.07 Kg                                 |
| Fits Battery Model Numbers:-                              | Colour.: Black                                         |
| BI-41a1hb, Eac63319901                                    | Ean Code: 4894128132899                                |
|                                                           | Net Weight.: 0.035 Kg                                  |
| We update this list as new information                    | Our Part Number: CS-LKK200SL-CB-1121                   |
| becomes available, see product                            | Watt Hour.: 7.6Wh                                      |
| description for more detailed                             | Description: Canadian Batteries supplies high quality, |
| information                                               | Batteries For Lg, K200, K200ds, K200dsk, L53bg, L53bl, |
| Remarks with regards to this product:-                    | L56vl 3.8v, 1700mah - 6.46wh                           |
|                                                           | Warranty Period: 30 Days to return for refund & 1 Year |
| Need us to confirm which battery you<br>need - CLICK HERE | replacement warranty on this product.                  |
| Latest Update:- 1st December 2021                         |                                                        |