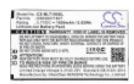

Numbers:-C663907180t Gross Weight:: 0.061 Kg

Specifications Colour.: Black

Ean Code: 4894128133322 Net Weight.: 0.0358 Kg

• Item No.: CS-BLT190SL Our Part Number: CS-BLT190SL

• Type: Li-ion Watt Hour.: 5.92Wh

Capacity: 1600mAh / 5.92Wh
 Voltage: 3.7V
 Description: Canadian Batteries supplies high quality,
 Batteries For Blu, T190, T190i, T191 3.8v, 1600mah -

Colour: Black6.08wh

Dimension: 65.04 x 38.94 x Warranty Period: 30 Days to return for refund & 1 Year
 6.84mm replacement warranty on this product.

## **Product codes:**

Reference: CS-BLT190SL EAN13: 4894128133322 UPC: 489412813332

| D | rod  | luct | attri | hı | itae: |
|---|------|------|-------|----|-------|
|   | I OU | IUGL | allii | มเ | แษร.  |