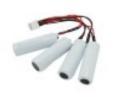

#### **Product Information**

Fits Brands:- Yaskawa Fits Models:- Motoman 4/LS14500, Voltage:: 3.6 LS14500C13, 4XLS14500, 149689-1 Our Part Number: CB-LS14500C13 **Robot Battery** Fits Battery Numbers:-149689-1 **Specifications** 

#### Product features:

Capacity.: 2100mAh Chemistry.: Lithium Description: Canadian Batteries supplies high quality, Model Batteries For Yaskawa Ls14500c13, Hw0470360-a, 4xls14500 Yaskawa Motoman 3.6v, 2100 Mah - 7.56wh

- Item No.: CB-LS14500C13
- Type: Lithium
- Capacity: 2600mAh
- Voltage: 3.6V
- Colour: Black
- Dimension: 14.5mm x 51m (x 4 pcs)

We update this list as new information becomes available. See the product description for more details. Remarks concerning this product:-Latest Update:- 12th December 2022