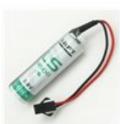

# Battery for Kawasaki Ls14500-k, Ls14500-k 3.6V, 2250 mAh - 8.1Wh

### **Product short description:**

High quality, Battery for Kawasaki Capacity.: 2250mAh Ls14500-k, Ls14500-k 3.6V, 2250 mAh Chemistry.: Lithium - 8.1Wh. Our products are shipped from Voltage.: 3.6 Canada using fast reliable carriers Our Part Number: CB-LS14500-K Check out our detailed description for more information with 2250 Mah - 8.1wh regards to this product