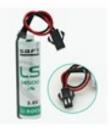

# Battery for Kawasaki Ls14500-k, Ls14500-k 3.6V, 2250 mAh - 8.1Wh

### **Product short description:**

High quality, Battery for Kawasaki Capacity.: 2250mAh Ls14500-k, Ls14500-k 3.6V, 2250 mAh Chemistry.: Lithium - 8.1Wh. Our products are shipped from Voltage.: 3.6 Canada using fast reliable carriers Our Part Number: CB-LS14500-K Check out our detailed description for more information with 2250 Mah - 8.1wh regards to this product