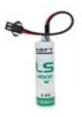

# Battery for Kawasaki Ls14500-k, Ls14500-k 3.6V, 2250 mAh - 8.1Wh

### **Product short description:**

High quality, Battery for Kawasaki Capacity.: 2250mAh Ls14500-k, Ls14500-k 3.6V, 2250 mAh Chemistry.: Lithium - 8.1Wh. Our products are shipped from Voltage.: 3.6 Canada using fast reliable carriers Our Part Number: CB-LS14500-K Check out our detailed description for more information with 2250 Mah - 8.1wh regards to this product