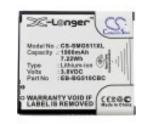

Fits Battery Model Numbers:- Eb- Height (inches).: 0.24 bg510cbc Length (mm).: 54.9

Height (mm).: 6
We update this list as new information Width (mm).: 50.6
becomes available, see product Voltage.: 3.8V

description for more detailed Gross Weight:: 0.06 Kg

information Colour.: Black

Remarks with regards to this product:- Ean Code: 4894128132851

X-Longer Support With NFC. Net Weight.: 0.0348 Kg

Our Part Number: CS-SMG511XL-CB-2210

Need us to confirm which battery you Special Remarks: Support With NFC.

need - CLICK HERE Watt Hour.: 7.22Wh

Latest Update:- 1st December 2021 Description: Canadian Batteries supplies high quality,

Batteries For Samsung, Galaxy Core Max, Galaxy Core