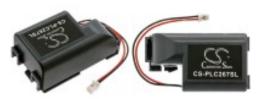

# Battery for Mitsubishi, MR-BAT6V, Mr-j4 6V, 1650mAh - 9.90Wh

#### **Product price:**

C\$33.89

Product short description: Product features:

Product Information Capacity.: 1650mAh

Fits Brands:- Mitsubishi Dimensions (mm): 69.55 x 38.00 x 28.10mm

Fits Models:- Mr-j4, MR-BAT6V Chemistry.: Li-MnO2

Voltage.: 6.0V

Gross Weight:: 0.078 Kg

• Item No.: CS-PLC267SL Colour.: Black

• Type: Li-MnO2 Ean Code: 4894128126584

Capacity: 1650mAh / 9.90Wh
 Net Weight.: 0.053 Kg

• Voltage: 6.0V Our Part Number: CS-PLC267SL

• Colour: Black Watt Hour.: 9.9Wh

Dimension: 69.55 x 38.00 x Description: Canadian Batteries supplies high quality,
 28.10mm Batteries For Mitsubishi, Mr-bat6v, Mr-j4 6v, 1650mah -

EAN Code: 4894128126584
 9.90wh