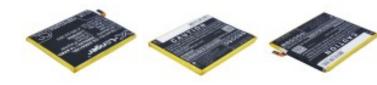

## Battery for Hisense E613M 3.8V, 3900mAh - 14.82Wh

## **Product price:**

C\$38.77

Product short description: Product features:

Here's the latest fitment list Dimensions (mm): 75.90 x 63.52 x 5.15 mm

Fits Brands:- Hisense Capacity.: 3900mAh
Fits Models:- E613m Chemistry.: Li-Polymer
Fits Battery Model Numbers:- Length (inches).: 2.99

Li38390a Width (inches).: 2.5 Height (inches).: 0.2

We update this list as new information Length (mm).: 75.9 becomes available, see product Height (mm).: 5.15 description for more detailed Width (mm).: 63.52

information Voltage.: 3.8V

Remarks with regards to this product:- Gross Weight:: 0.093 Kg

X-Longer Colour.: Black

Need us to confirm which battery you Net Weight.: 0.058 Kg

need - CLICK HERE Our Part Number: CS-HSE613SL

Latest Update:- 1st December 2021 Watt Hour.: 14.82Wh

Description: Canadian Batteries supplies high quality, Batteries For Hisense E613m 3.8v, 3900mah - 14.82wh Warranty Period: 30 Days to return for refund & 1 Year