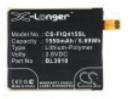

## Battery for Fly IQ4415 Quad, ERA Style 3 3.8V, 1550mAh - 5.89Wh

**Product price:** 

## C\$36.56

| Product short description:                                                                     | Product features:                                                                                                                                                                                                                                                                                                                                             |
|------------------------------------------------------------------------------------------------|---------------------------------------------------------------------------------------------------------------------------------------------------------------------------------------------------------------------------------------------------------------------------------------------------------------------------------------------------------------|
| · •                                                                                            | Length (inches).: 2.43<br>Width (inches).: 2.11<br>Height (inches).: 0.15<br>Length (mm).: 61.61<br>Height (mm).: 3.9<br>Width (mm).: 53.72<br>Voltage.: 3.8V<br>Gross Weight:: 0.071 Kg                                                                                                                                                                      |
| Need us to confirm which battery you<br>need - CLICK HERE<br>Latest Update:- 1st December 2021 | Colour.: Black<br>Ean Code: 4894128114857<br>Net Weight.: 0.036 Kg<br>Our Part Number: CS-FIQ415SL<br>Watt Hour.: 5.89Wh<br>Description: Canadian Batteries supplies high quality,<br>Batteries For Fly Iq4415 Quad, Era Style 3 3.8v,<br>1550mah - 5.89wh<br>Warranty Period: 30 Days to return for refund & 1 Year<br>replacement warranty on this product. |

## **Product codes:**

Reference: CS-FIQ415SL EAN13: 4894128114857 UPC: -